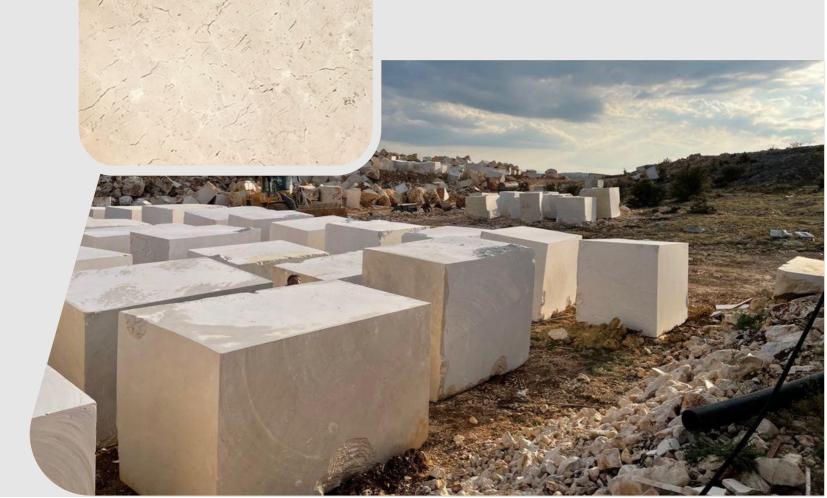

#### **CREMA MARFIL**

Crema Marfil marble is designed to add naturalness and elegance to your interiors with its unique texture and warm tones. This marble, which is at the heart of each work of art with its high quality workmanship and unique color transitions, offers an aesthetic appeal in every space.

Add a unique beauty to your living spaces with Crema Marfil marble and experience the exquisite touch of nature.